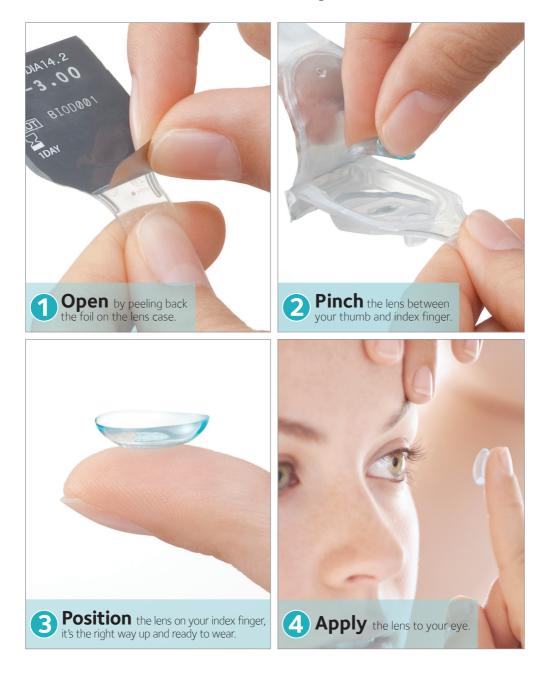

#### 4 simple steps to Smart Touch<sup>™</sup> handling

The inner lens surface of your lens faces downward so the lens can be removed and inserted without ever touching the inner surface.