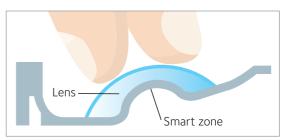

### Unique packaging for hygienic lens handling

This clever lens case has a unique smart zone which holds the lens in the correct position allowing you to remove the lens more easily.

Simply pinch the lens out between your thumb and forefinger lifting it off the smart zone.

No need to touch the inner surface of your lens. No need to check if it's the right way up.